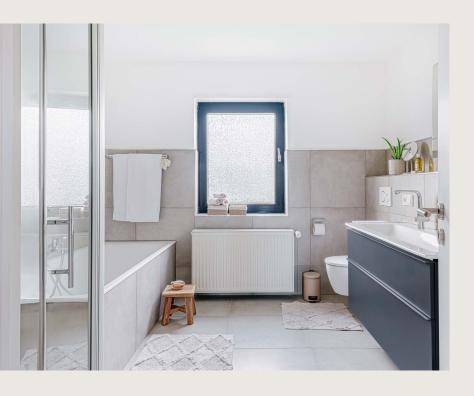

### 1.5 Bathrooms

SAPPHIRE WHITE's bright and elegant main bathroom combines style and comfort with a large **bathtub** and a **spacious shower**. Clean lines, light tiles and thoughtful details create a spalike atmosphere. A separate **half bath** adds extra convenience.

Essentials like plush towels, a hairdryer, scales and a selection of quality toiletries are all provided to ensure a relaxed and worry-free stay.

- · Spacious shower
- Bathtub
- Vanity with mirror and storage cabinet
- · Soft bath towels and hand towels
- · Black Mambo hair dryer
- · Laundry basket
- · Half bath