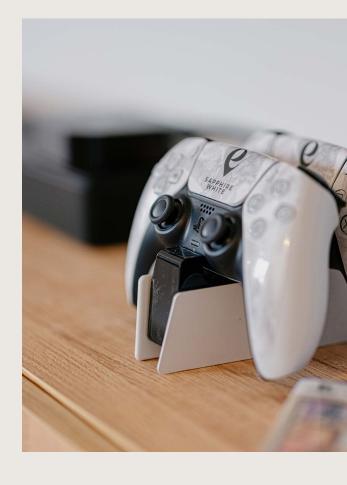

## Entertainment

- 75" Samsung Crystal LED UHD Smart TV
- BOSE Smart Soundbar 600
- · PlayStation 5 with game FIFA 24
- 2x PlayStation 5 controller with charging dock
- · Apple TV 4K (latest-generation)