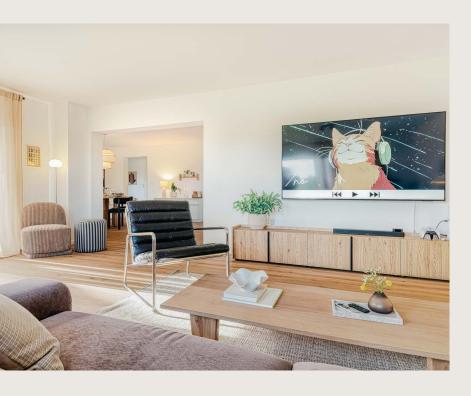

# **Living Room**

SAPPHIRE WHITE's exceptionally bright living room combines modern elegance with warm, natural tones and high-quality furnishings.

Enjoy premium entertainment with the **75-inch 4K Smart TV** featuring pre-installed apps like
Netflix, Disney+ and Prime Video. A **PlayStation 5**,
a **4K Apple TV** and a **BOSE Soundbar** complete
the setup for the ultimate entertainment
experience.

- · Air conditioning with remote
- · Entertainment package

## Entertainment

- 75" Samsung Crystal LED UHD Smart TV
- BOSE Smart Soundbar 600
- · PlayStation 5 with game FIFA 24
- 2x PlayStation 5 controller with charging dock
- · Apple TV 4K (latest-generation)