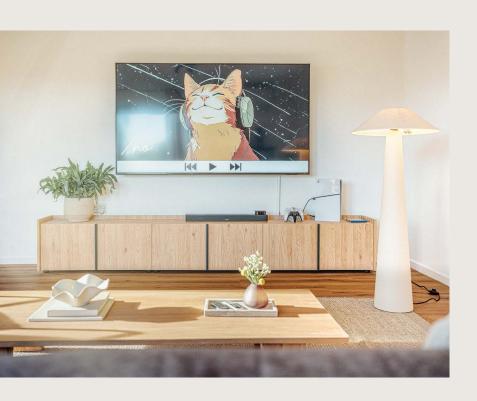

# **Living Room**

SAPPHIRE WHITE's exceptionally bright living room combines modern elegance with warm, natural tones and high-quality furnishings.

Enjoy premium entertainment with the **75-inch 4K Smart TV** featuring pre-installed apps like
Netflix, Disney+ and Prime Video. A **PlayStation 5**,
a **4K Apple TV** and a **BOSE Soundbar** complete
the setup for the ultimate entertainment
experience.