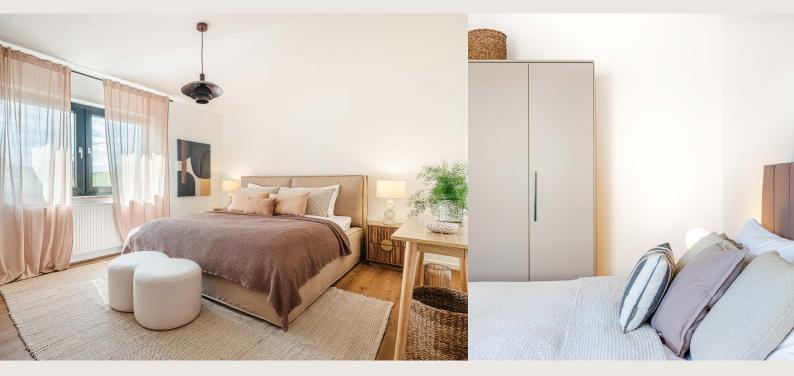

### 2 Bedrooms

SAPPHIRE WHITE features two beautifully furnished bedrooms, each with a spacious **kingsize bed**, cozy nightstands and modern lamps. The bright, natural tones and carefully selected decor create a warm and relaxing atmosphere. Premium linens and breathable, hypoallergenic mattresses ensure a restful night.

A **spacious closet** offers plenty of space for your belongings, making it easy to settle in upon arrival.

- Master and second bedroom with king-size heds
- Beds equipped with premium linens
- · Spacious closet and sideboard