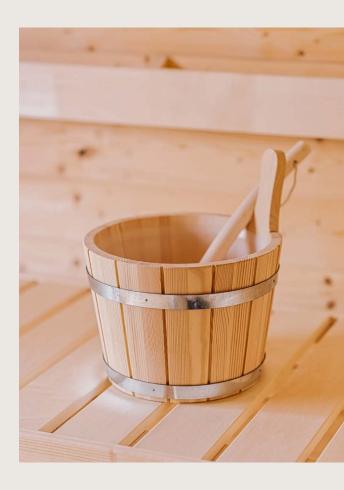

# Sauna, Wellness & Home Gym

- · Finnish sauna
- · Wooden bucket and ladle
- · Aromatherapy oils and crystals
- · Sauna towels, bathrobe and slippers
- · Workout bench
- · Barbell and dumbbells
- Workout mat
- Wall mirror