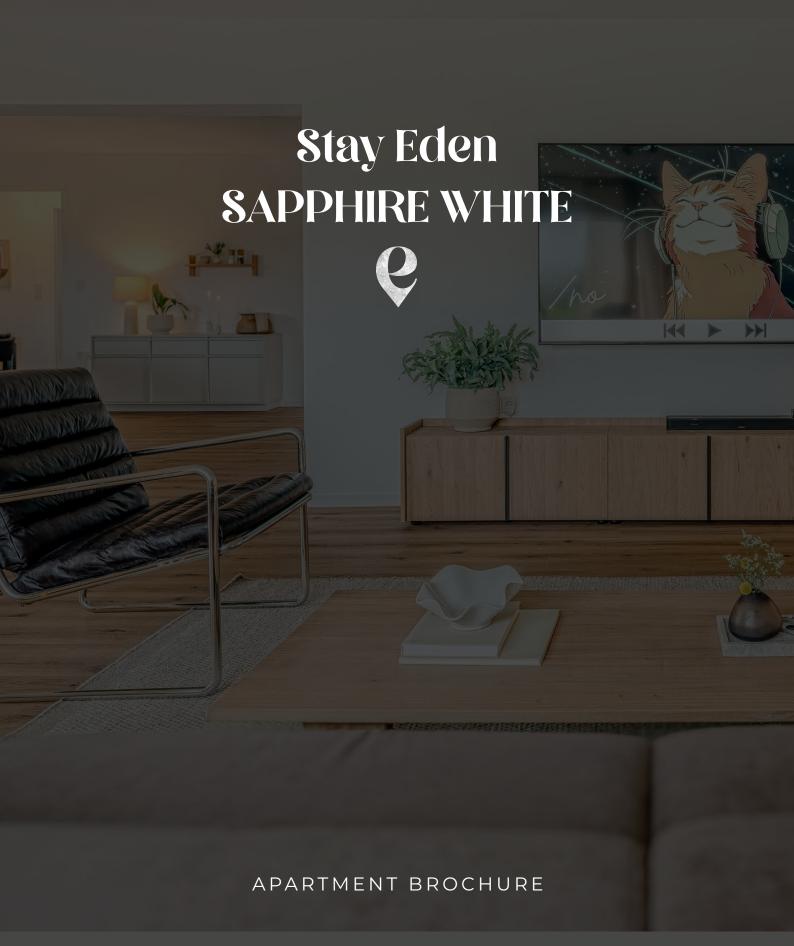

# TLA & TDY Apartment with Private Terrace and Garden

2 BEDROOMS

1.5 BATHROOMS

**CAR ON REQUEST** 

Our high-end TLA apartment **SAPPHIRE WHITE**, situated in Spesbach, is only 7 minutes from Ramstein Air Base. This spacious **115 sqm / 1238 sq ft** property features 2 bedrooms, 1.5 bathrooms, a comfortable living room, a fully furnished kitchen and both a private terrace and garden.

# **Living Room**

SAPPHIRE WHITE's exceptionally bright living room combines modern elegance with warm, natural tones and high-quality furnishings.

Enjoy premium entertainment with the **75-inch 4K Smart TV** featuring pre-installed apps like
Netflix, Disney+ and Prime Video. A **PlayStation 5**,
a **4K Apple TV** and a **BOSE Soundbar** complete
the setup for the ultimate entertainment
experience.