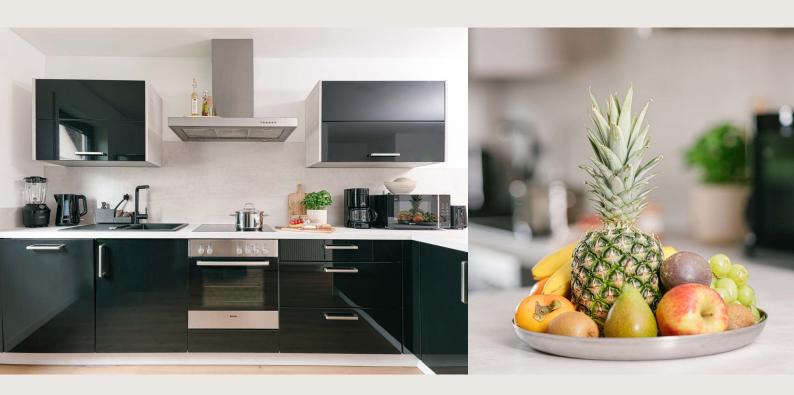

### Kitchen

The TLA apartment features a stylish, **fully furnished** kitchen with sleek black cabinetry,
light wood accents and high-quality countertops.
Equipped with an oven, microwave, dishwasher,
coffee maker and a variety of modern cooking
tools, it's perfect for both quick snacks and full
meals. Additionally, the **side-by-side fridge** with
an ice maker and water dispenser is pre-stocked
with a wide variety of chilled beverages upon your
arrival.

- Premium cookware set with pots and pans
- HAIER Side-by-Side fridge with freezer, ice maker and water dispenser
- · Braun Aromaster coffee machine
- · Bauknecht microwave
- · Philips toaster
- · Philips electric kettle
- · Philips 3000 series blender
- · Gorenje dishwasher
- Stove

### On arrival

- Pre-stocked fridge with a selection of refreshing beverages
- Welcome basket with fresh fruits, snacks and local specialities
- · Ground coffee and coffee filters
- · Welcome wine
- Dishwasher tabs, cleaning supplies, and laundry pods
- Soap, shampoo and conditioner provided