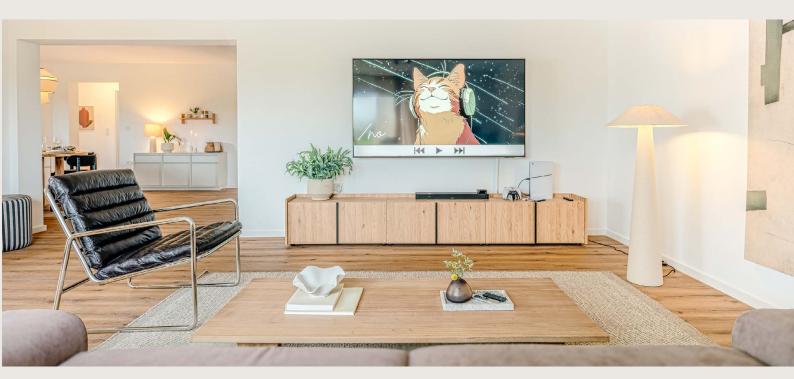

# **Living Room**

SAPPHIRE WHITE's exceptionally bright living room combines modern elegance with warm, natural tones and high-quality furnishings.

Enjoy premium entertainment with the **75-inch 4K Smart TV** featuring pre-installed apps like
Netflix, Disney+ and Prime Video. A **PlayStation 5**,
a **4K Apple TV** and a **BOSE Soundbar** complete
the setup for the ultimate entertainment
experience.

- · Air conditioning with remote
- · Entertainment package