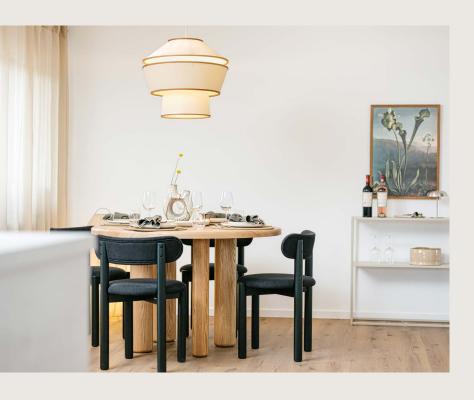

# **Dining Room**

The open-plan dining area of SAPPHIRE WHITE features a beautifully set round **wooden dining table** paired with elegant black dining chairs, creating an inviting space for shared meals. The soft lighting, minimalist decor and natural textures contribute to a warm and modern ambiance.

Upon your arrival, a delightful **welcome basket** with local specialties awaits you.

- · 6-person dinnerware set
- · Premium cutlery set
- · Dinner, soup and side plates
- · Bowls, cups, glasses and wine glasses