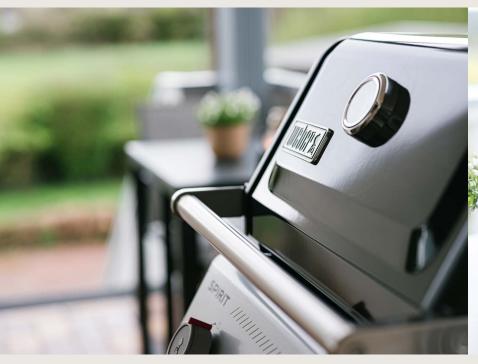

### Outdoor

- · Private terrace and garden
- · Premium garden furniture
- Weber Spirit E-210 gas grill with BBQ tools