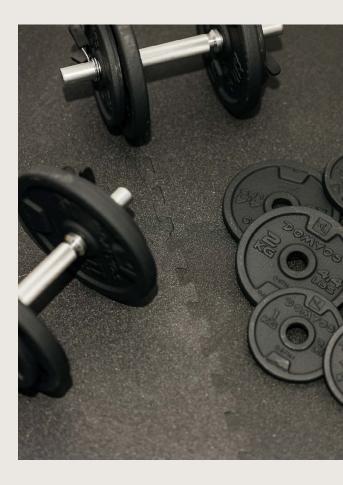

# Sauna, Wellness & Home Gym

- · Finnish sauna
- · Wooden bucket and ladle
- · Aromatherapy oils and crystals
- · Sauna towels, bathrobe and slippers
- · Workout bench
- · Barbell and dumbbells
- Workout mat