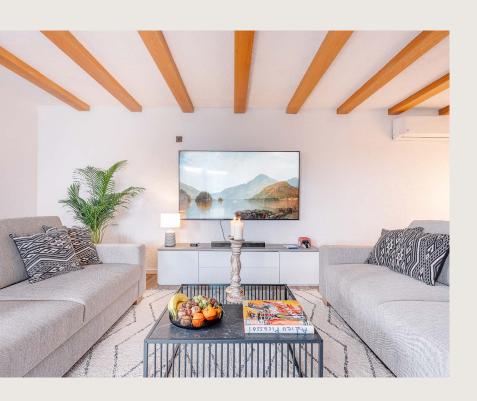

# **Living Room**

The spacious and bright living room of RUBY blends rustic charm with modern elegance. At its center, a cozy **stone fireplace** is framed by soft gray furnishings and natural wooden beams.

The impressive **75-inch 4K Smart TV** comes preloaded with popular apps like Netflix, Disney+ and Prime Video. For the ultimate entertainment experience, a **PlayStation 5**, a **4K Apple TV** and a **BOSE Soundbar** are at your disposal.