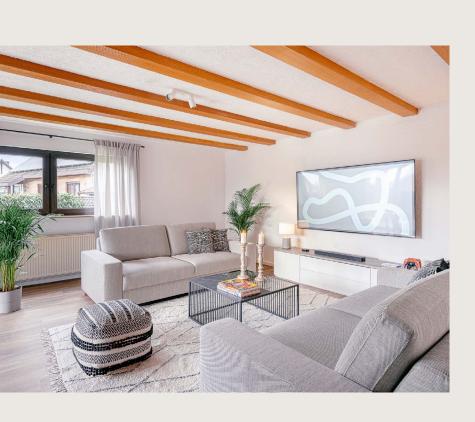

# **Living Room**

The spacious and bright living room of RUBY blends rustic charm with modern elegance. At its center, a cozy **stone fireplace** is framed by soft gray furnishings and natural wooden beams.

The impressive **75-inch 4K Smart TV** comes preloaded with popular apps like Netflix, Disney+ and Prime Video. For the ultimate entertainment experience, a **PlayStation 5**, a **4K Apple TV** and a **BOSE Soundbar** are at your disposal.

- · Air conditioning with remote
- · Entertainment package
- · Antique fireplace