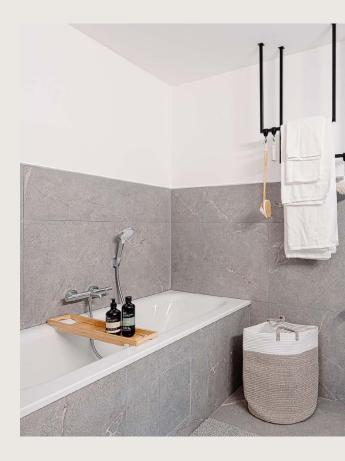

### **Bathroom**

The spacious, light-filled main bathroom of RUBY features both a **shower** and a **bathtub**, giving you the choice of relaxation or a quick refresh. The design incorporates neutral gray tiles paired with a warm wooden vanity, creating a clean, modern and stylish look.

You'll find a hairdryer, scales and a selection of essentials such as soap dispensers, shower gels and shampoos. Soft towels are also provided for your convenience.

- · Spacious shower
- · Bathtub
- Vanity with mirror and storage cabinet
- · Soft bath towels and hand towels
- · Black Mambo hair dryer
- · Laundry basket