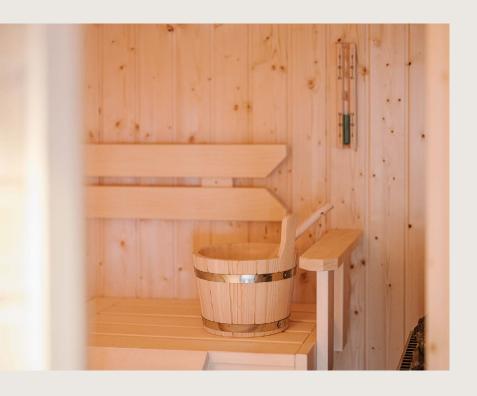

# Sauna, Wellness & Home Gym

- · Finnish sauna
- · Wooden bucket and ladle
- · Aromatherapy oils and crystals
- · Sauna towels, bathrobe and slippers
- · Workout bench
- · Barbell and dumbbells
- Workout mat