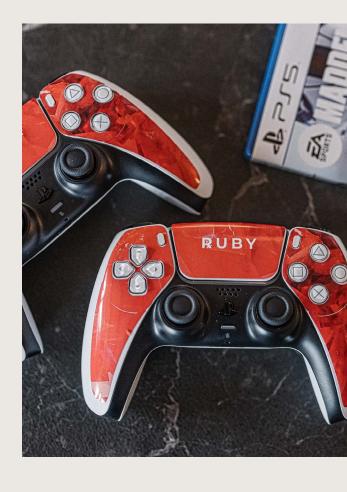

The impressive **75-inch 4K Smart TV** comes preloaded with popular apps like Netflix, Disney+ and Prime Video. For the ultimate entertainment experience, a **PlayStation 5**, a **4K Apple TV** and a **BOSE Soundbar** are at your disposal.

### Entertainment

- 75" Samsung Crystal LED UHD Smart TV
- BOSE Smart Soundbar 600
- · PlayStation 5 with game NFL Madden 24
- 2x PlayStation 5 controller with charging dock
- · Apple TV 4K (latest-generation)