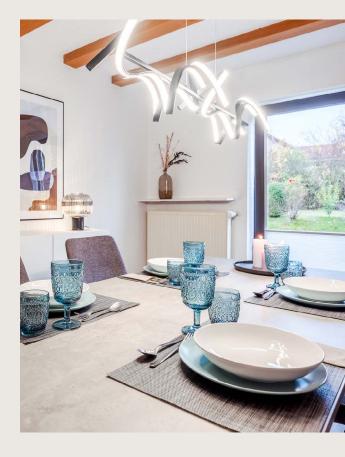

# **Dining Room**

RUBY's dining room is both spacious and inviting, perfect for enjoying meals with family or friends. At the center of the room is a generously sized dining table and a large panoramic window. The combination of old-fashioned ceiling beams and modern accents adds a unique charm that is sure to captivate you.

To make you feel at home from the moment you arrive, a **welcome basket** filled with local specialties awaits you.

- · 6-person dinnerware set
- · Premium cutlery set
- · Dinner, soup and side plates
- Bowls, cups, glasses and wine glasses