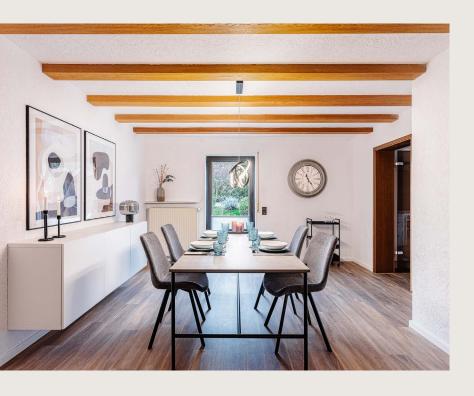

# **Dining Room**

RUBY's dining room is both spacious and inviting, perfect for enjoying meals with family or friends. At the center of the room is a generously sized dining table and a large panoramic window. The combination of old-fashioned ceiling beams and modern accents adds a unique charm that is sure to captivate you.

To make you feel at home from the moment you arrive, a **welcome basket** filled with local specialties awaits you.

- · 6-person dinnerware set
- · Premium cutlery set
- · Dinner, soup and side plates
- Bowls, cups, glasses and wine glasses