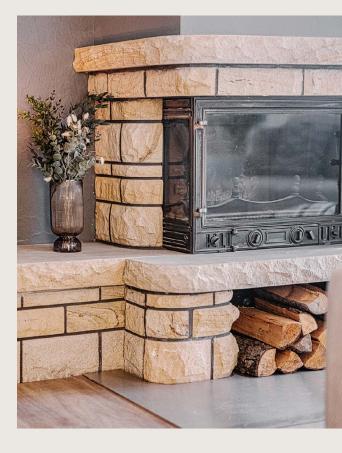

# **Living Room**

The spacious and bright living room of RUBY blends rustic charm with modern elegance. At its center, a cozy **stone fireplace** is framed by soft gray furnishings and natural wooden beams.

- · Air conditioning with remote
- · Entertainment package
- · Antique fireplace