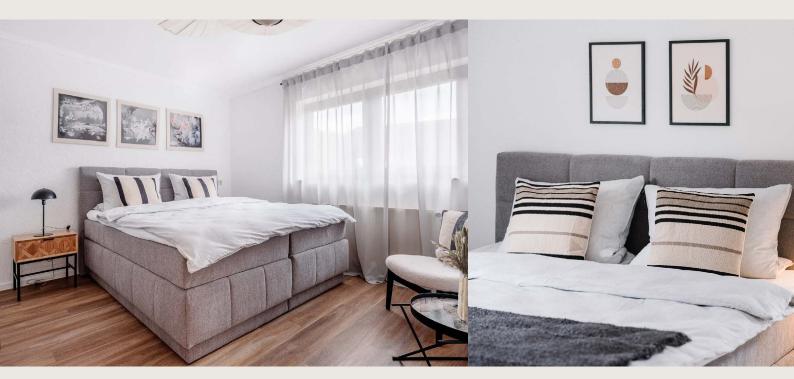

### 2 Bedrooms

RUBY's two bedrooms feature high-quality, comfortable **king-size beds** with soft pillows, cozy blankets, a comfortable sitting area and stylish nightstands. The mattresses are hypoallergenic and breathable. A large mirror adds depth and elegance, enhancing the brightness and inviting feel of the room. Unpack and settle in — the **spacious closet** provides plenty of room to securely store all your belongings.

- Master and second bedroom with king-size beds
- Beds equipped with premium linens
- · Spacious closets and sideboards
- · Full-length mirrors