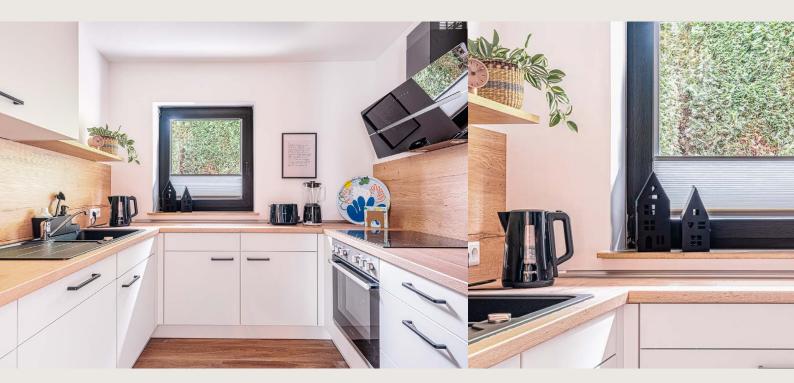

## Kitchen

The TLA apartment features a **fully furnished** kitchen with first-class appliances, high-quality countertops and beautifully timeless tableware. Contemporary furnishings enhance the bright kitchen's appeal, which includes an oven, dishwasher, coffee maker, microwave and much more.

Additionally, a refrigerator is pre-stocked with a variety of refreshing beverages, ensuring you feel at home from the moment you arrive.

- Premium cookware set with pots and pans
- · Gorenje BASKL fridge with freezer
- · Russel Hobbs Textures Plus coffee machine
- · Toshiba microwave
- · Philips toaster
- · Philips electric kettle
- · Braun blender
- · AEG dishwasher
- Stove