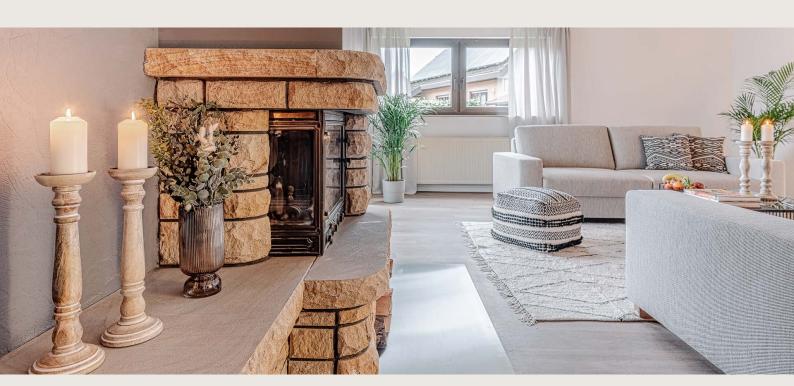

# **Living Room**

The spacious and bright living room of RUBY blends rustic charm with modern elegance. At its center, a cozy **stone fireplace** is framed by soft gray furnishings and natural wooden beams.

- · Air conditioning with remote
- · Entertainment package
- · Antique fireplace