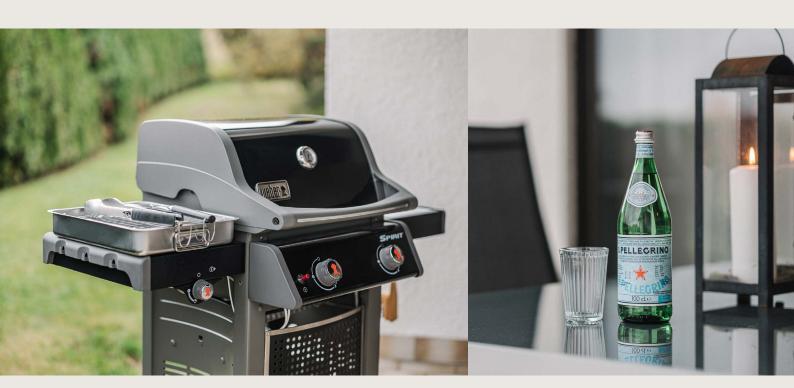

### Outdoor

- · Private terrace and garden
- · Premium garden furniture
- Weber Spirit 500 gas grill with BBQ tools