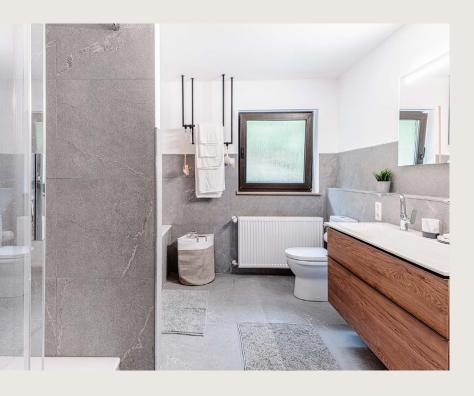

### **Bathroom**

The spacious, light-filled main bathroom of RUBY features both a **shower** and a **bathtub**, giving you the choice of relaxation or a quick refresh. The design incorporates neutral gray tiles paired with a warm wooden vanity, creating a clean, modern and stylish look.

You'll find a hairdryer, scales and a selection of essentials such as soap dispensers, shower gels and shampoos. Soft towels are also provided for your convenience.

- · Spacious shower
- · Bathtub
- Vanity with mirror and storage cabinet
- · Soft bath towels and hand towels
- · Black Mambo hair dryer
- · Laundry basket