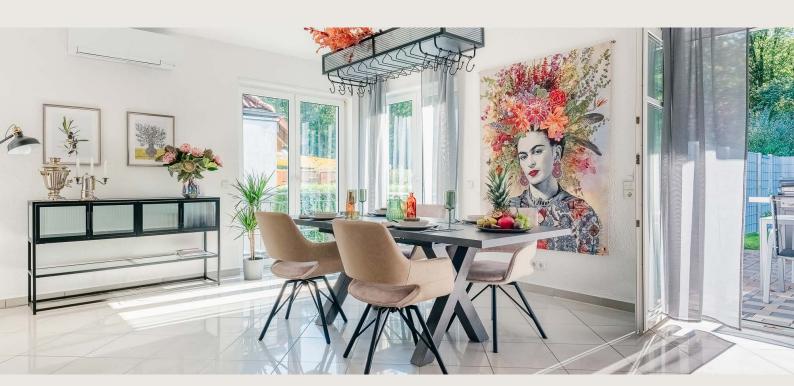

## **Dining Room**

The open dining area at EMERALD is designed to impress with expansive panoramic windows that flood the space with natural light and provide direct access to the **private terrace**. At its center, a large concrete-style **dining table** creates a modern and inviting atmosphere. A bold and expressive artwork on the wall elevates the room's ambiance.

A **welcome basket** filled with local specialties is ready for you upon arrival.

- · 6-person dinnerware set
- · Premium cutlery set
- Dinner, soup and side plates
- · Bowls, cups, glasses and wine glasses