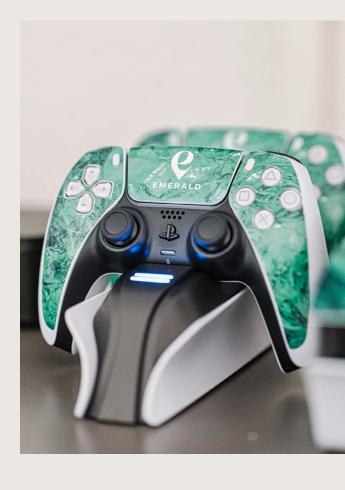

EMERALD's living room offers top-notch entertainment. The striking **75-inch 4K Smart TV** comes with pre-installed apps like Netflix, Disney+ and Prime Video. Also, a brand-new **PlayStation 5**, a **4K Apple TV** and a **BOSE Soundbar** await you.

## Entertainment

- 75" Samsung Crystal LED UHD Smart TV
- BOSE Smart Soundbar 600
- · PlayStation 5 with game Astro Bot
- 2x PlayStation 5 controller with charging dock
- · Apple TV 4K (latest-generation)