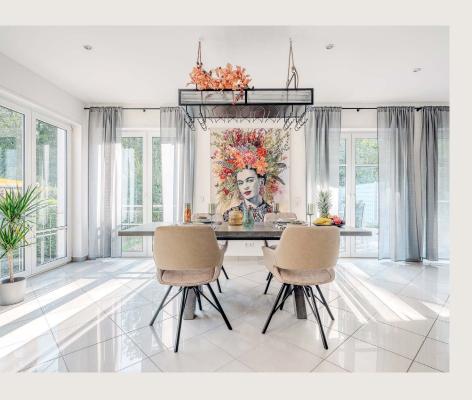

## **Dining Room**

The open dining area at EMERALD is designed to impress with expansive panoramic windows that flood the space with natural light and provide direct access to the **private terrace**. At its center, a large concrete-style **dining table** creates a modern and inviting atmosphere. A bold and expressive artwork on the wall elevates the room's ambiance.

A **welcome basket** filled with local specialties is ready for you upon arrival.

- · 6-person dinnerware set
- · Premium cutlery set
- Dinner, soup and side plates
- · Bowls, cups, glasses and wine glasses