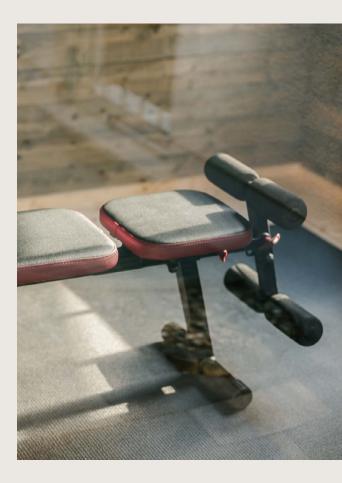

## Sauna, Wellness & Home Gym

- · Finnish sauna
- · Wooden bucket and ladle
- · Aromatherapy oils and crystals
- · Sauna towels, bathrobe and slippers
- · Workout bench
- · Barbell and dumbbells
- Workout mat
- Wall mirror