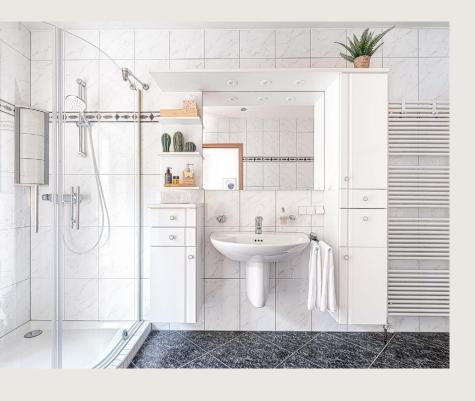

## 1.5 Bathrooms

EMERALD features a **main bathroom** and a **half bath**. The bright, modern bathroom is fully equipped with a **spacious shower** and a **bathtub**. A towel radiator adds a touch of luxury, ensuring warm, cozy towels.

- · Spacious shower
- Bathtub
- Vanity with mirror and storage cabinet
- · Soft bath towels and hand towels
- · Black Mambo hair dryer
- · Laundry basket
- · Half bath