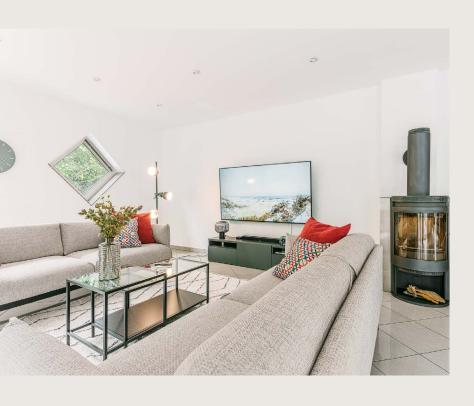

## **Living Room**

EMERALD's bright living room invites you to relax on a comfortable couch, while a sleek **glass-fronted fireplace** adds warmth and a modern touch. A **dedicated workspace** is thoughtfully integrated.

EMERALD's living room offers top-notch entertainment. The striking **75-inch 4K Smart TV** comes with pre-installed apps like Netflix, Disney+ and Prime Video. Also, a brand-new **PlayStation 5**, a **4K Apple TV** and a **BOSE Soundbar** await you.

- · Air conditioning with remote
- · Entertainment package
- Modern fireplace