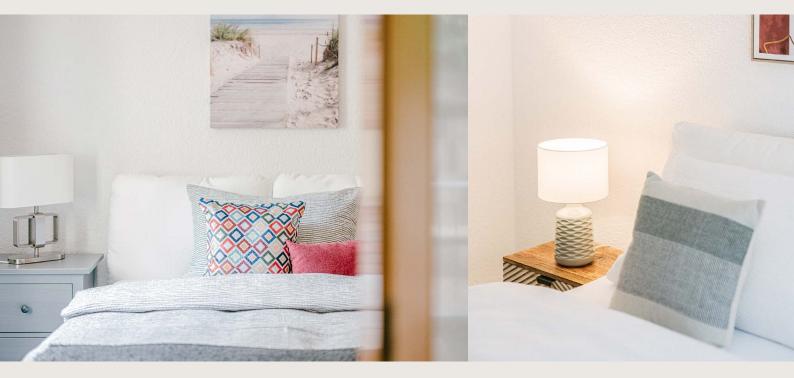

## 2 Bedrooms

Experience comfort and style in EMERALD's two bright, inviting bedrooms. The master bedroom features a spacious **king-size bed**, while the guest room offers a cozy **queen-size bed**, both outfitted with hypoallergenic and breathable mattresses. A **spacious closet** provides ample room for all your personal belongings. Stylish nightstands with elegant lamps, soft curtains, plush pillows and cozy blankets create a relaxing retreat.

- · Master bedroom with king-size bed
- · Second bedroom with queen-size bed
- · Beds equipped with premium linens
- · Spacious closet and sideboard