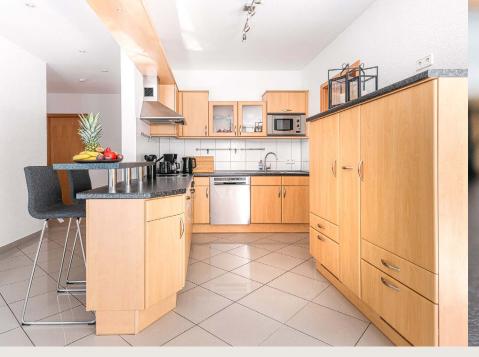

## Kitchen

The TLA apartment offers a **fully furnished** kitchen with first-class cooking utensils, high-quality countertops and timelessly beautiful tableware. The kitchen's contemporary amenities include an oven, dishwasher, coffee maker, microwave and more.

Additionally, a refrigerator is stocked with a selection of chilled beverages upon your arrival, ensuring you feel at home from the very first moment.

- Premium cookware set with pots and pans
- · Juno integrated fridge with freezer
- · Russel Hobbs Textures Plus coffee machine
- · Bauknecht microwave
- · Philips toaster
- · Philips electric kettle
- · Philips 3000 series blender
- Dishwasher
- Stove