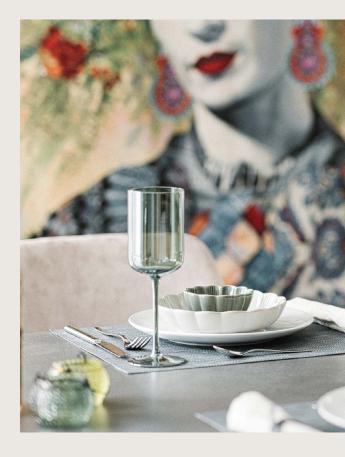

## **Dining Room**

The open dining area at EMERALD is designed to impress with expansive panoramic windows that flood the space with natural light and provide direct access to the **private terrace**. At its center, a large concrete-style **dining table** creates a modern and inviting atmosphere. A bold and expressive artwork on the wall elevates the room's ambiance.

A **welcome basket** filled with local specialties is ready for you upon arrival.

- · 6-person dinnerware set
- · Premium cutlery set
- Dinner, soup and side plates
- · Bowls, cups, glasses and wine glasses