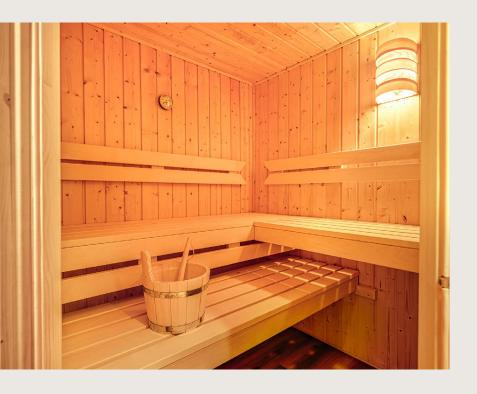

## Sauna, Wellness & Home Gym

- · Finnish sauna
- · Wooden bucket and ladle
- · Aromatherapy oils and crystals
- · Sauna towels, bathrobe and slippers
- · Workout bench
- · Barbell and dumbbells
- Workout mat
- Wall mirror