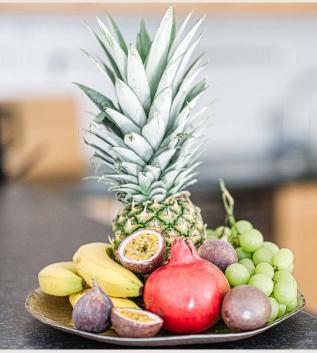

A **welcome basket** filled with local specialties is ready for you upon arrival.

- · 6-person dinnerware set
- · Premium cutlery set
- Dinner, soup and side plates
- · Bowls, cups, glasses and wine glasses

### On arrival

- Pre-stocked fridge with a selection of refreshing beverages
- Welcome basket with fresh fruits, snacks and local specialities
- · Ground coffee and coffee filters
- · Welcome wine
- Dishwasher tabs, cleaning supplies, and laundry pods
- Soap, shampoo and conditioner provided